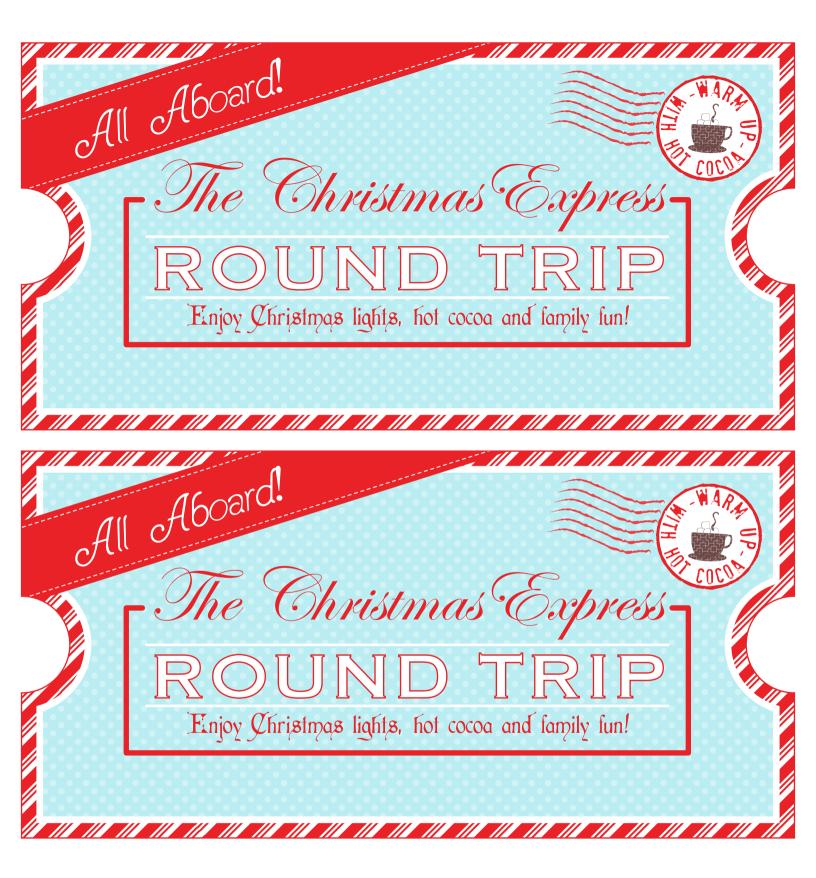

## CHRISTMAS EXPRESS CARD

- Print on 8.5x11 cardstock, photo paper or paper of your choice
- Trim with scissors or a paper trimmer.
- With hole punch, cut a few holes upon entering vehicle for Christmas Light Tour.